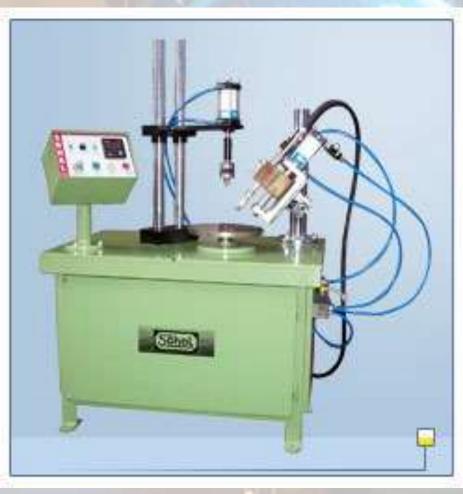

.

# Our Goal



#### Our Strength



#### Our Services

- Designing jigs, fixtures, dies, guages and complete tooling
- Manufacturing sheet metal and fabricated components which includes the processes of Power press, hydraulic presses, SPM drillings, ARC & MIG Weldings, Shot blasting, Double Head borings, Pipe cuttings, Pipe bending, Powder coating, VMC, Plasma cutting, etc

### Products - Agriculture Tractor Industry







# Products – Construction Industry











# Products - Medical Industry



#### Our Assets - Setup Details

- Land Area
- □ Floors
- Constructed Area:
- Production capacity [Present]
- Proposed capacity 2020 21

1820 sq. mt.

Ground floor with working sheds

12500 sq. ft.

200 ton/per month

300 ton / per month

#### Press Machine





## SPM Mig Welding Machine





#### Arc Welding and Shot Blasting Machine



#### SPM Drilling and Redial drilling Machine





#### Our Assets - P & M

|  | Press Section    | Power Press               | Ludhiana | 50 T        | 1  |
|--|------------------|---------------------------|----------|-------------|----|
|  |                  | Power Press               | Ludhiana | 100 T       | 1  |
|  |                  | Hydraulic Press           | Santec   | 30 T        | 1  |
|  |                  | Hydraulic Press           | Santec   | 100 T       | 1  |
|  |                  | Hydraulic Press           | Santec   | 300 T       | 1  |
|  |                  | Hydraulic Shearing        |          |             |    |
|  |                  | Cutter                    | Santec   | 30 T        | 1  |
|  | Weld Shop