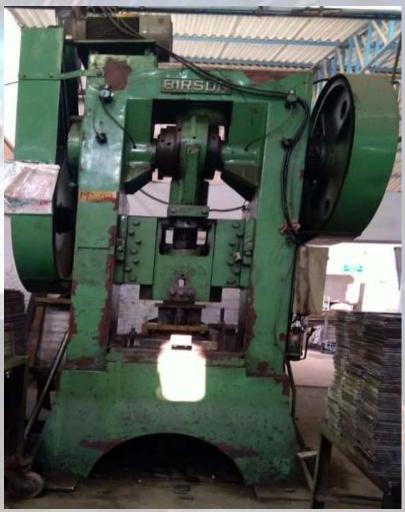

for sheet metal & fabrication.

# Our Goal



#### Our Strength



#### Our Services

- Designing jigs, fixtures, dies, guages and complete tooling
- Manufacturing sheet metal and fabricated components which includes the processes of Power press, hydraulic presses, SPM drillings, ARC & MIG Weldings, Shot blasting, Double Head borings, Pipe cuttings, Pipe bending, Powder coating, VMC, Plasma cutting, etc

### Products - Agriculture Tractor Industry







# Products – Construction Industry











# Products - Medical Industry



#### Our Assets - Setup Details

- Land Area
- □ Floors
- Constructed Area:
- Production capacity [Present]
- Proposed capacity 2020 21

1820 sq. mt.

Ground floor with working sheds

12500 sq. ft.

200 ton/per month

300 ton / per month

#### Press Machine





## SPM Mig Welding Machine





#### Arc Welding and Shot Blasting Machine



#### SPM Drilling and Redial drilling Machine





#### Our Assets - P & M

|  | Press Section    | Power Press               | Ludhiana | 50 T        | 1  |
|--|------------------|---------------------------|----------|-------------|----|
|  |                  | Power Press               | Ludhiana | 100 T       | 1  |
|  |                  | Hydraulic Press           | Santec   | 30 T        | 1  |
|  |                  | Hydraulic Press           | Santec   | 100 T       | 1  |
|  |                  | Hydraulic Press           | Santec   | 300 T       | 1  |
|  |                  | Hydraulic Shearing        |          |             |    |
|  |                  | Cutter                    | Santec   | 30 T