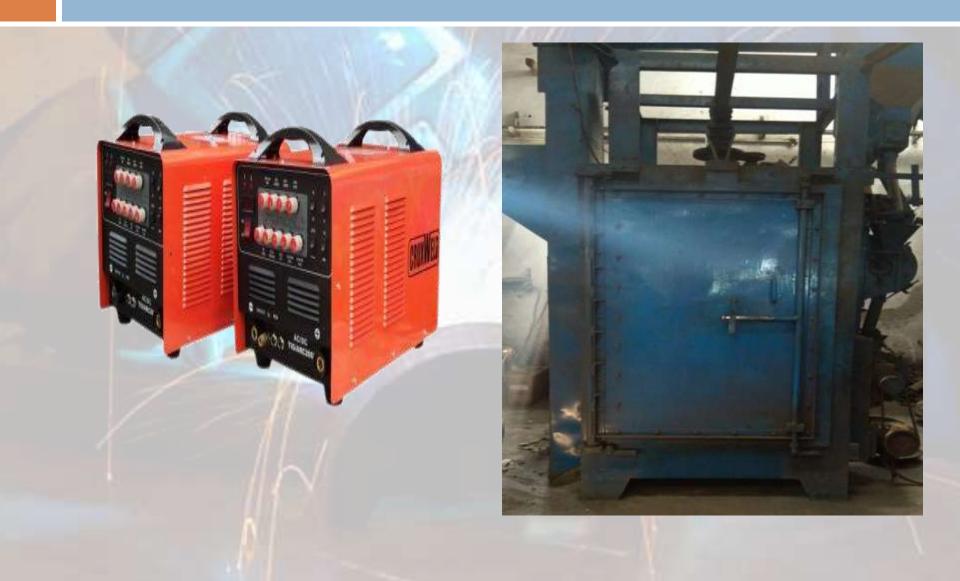

ervices

- Designing jigs, fixtures, dies, guages and complete tooling
- Manufacturing sheet metal and fabricated components which includes the processes of Power press, hydraulic presses, SPM drillings, ARC & MIG Weldings, Shot blasting, Double Head borings, Pipe cuttings, Pipe bending, Powder coating, VMC, Plasma cutting, etc

### Products - Agriculture Tractor Industry







# Products – Construction Industry











# Products - Medical Industry



#### Our Assets - Setup Details

- Land Area
- □ Floors
- Constructed Area:
- Production capacity [Present]
- Proposed capacity 2020 21

1820 sq. mt.

Ground floor with working sheds

12500 sq. ft.

200 ton/per month

300 ton / per month

#### Press Machine





## SPM Mig Welding Machine





#### Arc Welding and Shot Blasting Machine



#### SPM Drilling and Redial drilling Machine





#### Our Assets - P & M

|  | Press Section    | Power Press               | Ludhiana | 50 T        | 1  |
|--|------------------|---------------------------|----------|-------------|----|
|  |                  | Power Press               | Ludhiana | 100 T       | 1  |
|  |                  | Hydraulic Press           | Santec   | 30 T        | 1  |
|  |                  | Hydraulic Press           | Santec   | 100 T       | 1  |
|  |                  | Hydraulic Press           | Santec   | 300 T       | 1  |
|  |                  | Hydraulic Shearing        |          |             |    |
|  |                  | Cutter                    | Santec   | 30 T        | 1  |
|  | Weld Shop        | MIG Welding Machines      |          |