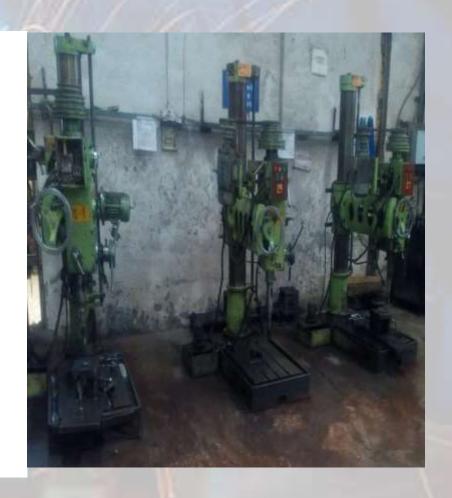

nd complete tooling
- Manufacturing sheet metal and fabricated components which includes the processes of Power press, hydraulic presses, SPM drillings, ARC & MIG Weldings, Shot blasting, Double Head borings, Pipe cuttings, Pipe bending, Powder coating, VMC, Plasma cutting, etc

### Products - Agriculture Tractor Industry







# Products – Construction Industry











# Products - Medical Industry



#### Our Assets - Setup Details

- Land Area
- □ Floors
- Constructed Area:
- Production capacity [Present]
- Proposed capacity 2020 21

1820 sq. mt.

Ground floor with working sheds

12500 sq. ft.

200 ton/per month

300 ton / per month

#### Press Machine





## SPM Mig Welding Machine





#### Arc Welding and Shot Blasting Machine



#### SPM Drilling and Redial drilling Machine





#### Our Assets - P & M

|  | Press Section    | Power Press               | Ludhiana | 50 T        | 1  |
|--|------------------|---------------------------|----------|-------------|----|
|  |                  | Power Press               | Ludhiana | 100 T       | 1  |
|  |                  | Hydraulic Press           | Santec   | 30 T        | 1  |
|  |                  | Hydraulic Press           | Santec   | 100 T       | 1  |
|  |                  | Hydraulic Press           | Santec   | 300 T       | 1  |
|  |                  | Hydraulic Shearing        |          |             |    |
|  |                  | Cutter                    | Santec   | 30 T        | 1  |
|  | Weld Shop        | MIG Welding Machines      |          |             |    |
|  |                  | (SPM)