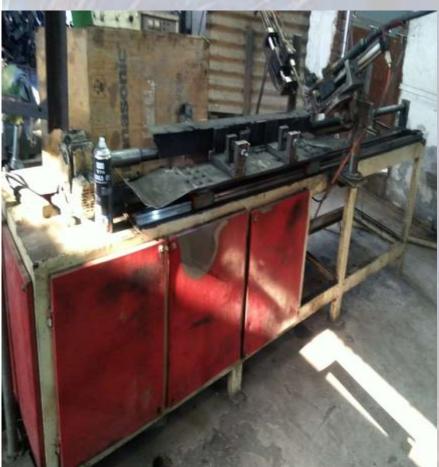

# Our Goal



#### Our Strength



#### Our Services

- Designing jigs, fixtures, dies, guages and complete tooling
- Manufacturing sheet metal and fabricated components which includes the processes of Power press, hydraulic presses, SPM drillings, ARC & MIG Weldings, Shot blasting, Double Head borings, Pipe cuttings, Pipe bending, Powder coating, VMC, Plasma cutting, etc

### Products - Agriculture Tractor Industry







# Products – Construction Industry











# Products - Medical Industry



#### Our Assets - Setup Details

- Land Area
- □ Floors
- Constructed Area:
- Production capacity [Present]
- Proposed capacity 2020 21

1820 sq. mt.

Ground floor with working sheds

12500 sq. ft.

200 ton/per month

300 ton / per month

#### Press Machine





## SPM Mig Welding Machine





#### Arc Welding and Shot Blasting Machine



#### SPM Drilling and Redial drilling Machine





#### Our Assets - P & M

|  | Press Section    | Power Press               | Ludhiana | 50 T        | 1  |
|--|------------------|---------------------------|----------|-------------|----|
|  |                  | Power Press               | Ludhiana | 100 T       | 1  |
|  |                  | Hydraulic Press           | Santec   | 30 T        | 1  |
|  |                  | Hydraulic Press           | Santec   | 100 T       | 1  |
|  |                  | Hydraulic Press           | Santec   | 300 T       | 1  |
|  |                  | Hydraulic Shearing        |          |             |    |
|  |                  | Cutter                    | Santec   | 30 T        | 1  |
|  | Weld Shop