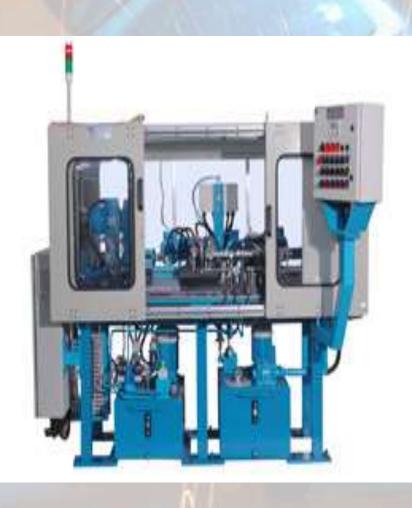

and complete tooling
- Manufacturing sheet metal and fabricated components which includes the processes of Power press, hydraulic presses, SPM drillings, ARC & MIG Weldings, Shot blasting, Double Head borings, Pipe cuttings, Pipe bending, Powder coating, VMC, Plasma cutting, etc

### Products - Agriculture Tractor Industry







# Products – Construction Industry











# Products - Medical Industry



#### Our Assets - Setup Details

- Land Area
- □ Floors
- Constructed Area:
- Production capacity [Present]
- Proposed capacity 2020 21

1820 sq. mt.

Ground floor with working sheds

12500 sq. ft.

200 ton/per month

300 ton / per month

#### Press Machine





## SPM Mig Welding Machine





#### Arc Welding and Shot Blasting Machine



#### SPM Drilling and Redial drilling Machine





#### Our Assets - P & M

|  | Press Section    | Power Press               | Ludhiana | 50 T        | 1  |
|--|------------------|---------------------------|----------|-------------|----|
|  |                  | Power Press               | Ludhiana | 100 T       | 1  |
|  |                  | Hydraulic Press           | Santec   | 30 T        | 1  |
|  |                  | Hydraulic Press           | Santec   | 100 T       | 1  |
|  |                  | Hydraulic Press           | Santec   | 300 T       | 1  |
|  |                  | Hydraulic Shearing        |          |             |    |
|  |                  | Cutter                    | Santec   | 30 T        | 1  |
|  | Weld Shop        | MIG Welding Machines      |          |             |    |
|  |                  | (SPM)